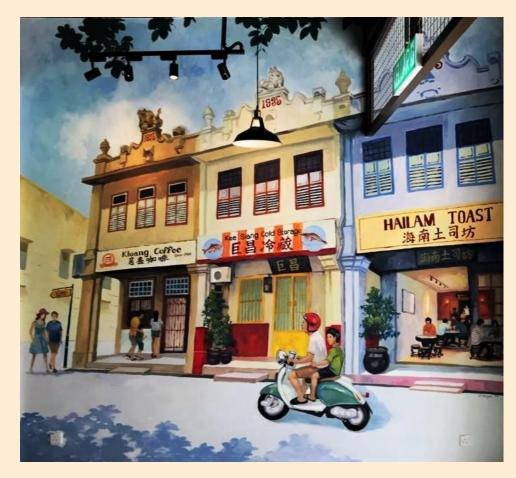

### **HAILAMTOAST2GO – Continuos Innovations**

Kluang Outlet's Mural Art (Wisma Ban Hoe Lee, Kluang)

The mural art of our Kluang Hailam Toast 1935 outlet represents a building that illustrates Kluang's Old Town, Wisma Ban Hoe Lee which stands tall at the junction of Man Shenlu and Ismail Street. It was first built in 1920 and belonged to the family of Anxi who doubles sages in Kluang. The presence of that building is very classic and ancient with beige walls, wooden window cases that show its nobility and the magnificence of that atmosphere. Besides, it was also the place where the early southerners and their relatives in China swapped letters and exchanges. The time when people originated in Kluang pass the junction might bring back the nostalgic moments because these golden memories should not be forgotten.