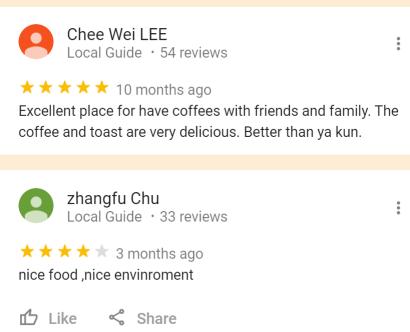

### **HAILAM TOAST 1935 – Public Testimonials at Google**

(Translated by Google) The food is very delicious, the tea is very good, the food is full, the chicken is very flavorful, and the food is super appreciated.

The food is very good, the tea is very good, the smell is thick, the food is so delicious, the chicken is very delicious, and it is super appreciated.

#### (Original)

The food is very delicious, the tea is very good, the food is full, the chicken is very flavorful, and the food is super appreciated.

东西很好吃**△**△茶水很好喝香浓厚**△**△食物好饱**△**鸡肉很入味道**△**△超级赞赏**△**△