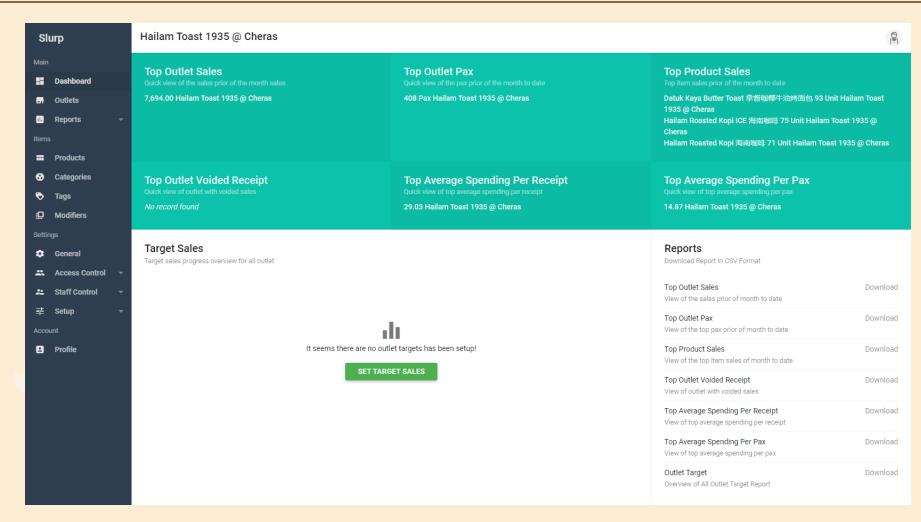

luang)



Our mural art in the Batu Pahat outlet is illustrating Jalan Lambak, Kluang. There are 40 double-storey old buildings marked with the constructed year on Jalan Ismail facing the railway and Jalan Lambak facing "Gunung Lambak" in Kluang. The owners of these old buildings were all the foreign Chinese leaders and business leaders of the Kluang Chinese Community. There was the earliest western restaurant in Kluang and the former site of the Chinese Chamber of Commerce. There was also the earliest theatre, a lively night market of hawkers, a variety of old snacks and book renting stalls. Furthermore, Jalan Lambak was the most prosperous business and well-known entertainment centre in Kluang from the 1930s to the 1960s.



# HAILAM TOAST 1935"Continuous Automation and Digitalization"



'Integrated web-based order system'

## **HAILAM TOAST 1935 – Embracing local cultures**





**Bandar Sunway Outlet**Wall Art

**Batu Pahat Outlet**Wall Art

## **HAILAM TOAST 1935 – Embracing local cultures**





**Bandar Mahkota Cheras Outlet** Wall Art



**Kluang Outlet**Wall Art

**Muar Outlet**Wall Art

### **HAILAM TOAST 1935 – Management Team**



Quek Shou Heng
Managing Director
Business and Consumer Services
River Source Enterprise Sdn Bhd



Wong Yong Peng
Director
Production and Technical
Cooperation

River Source Enterprise Sdn Bhd



Thon Li Yee

Director

Project Support and General

Management





## **HAILAM TOAST 1935 – Management Team**



Winnie Lim
Operation Manager
Business and Consumer Services
River Source Enterprise Sdn Bhd



Elena Lee

Management Team Lead