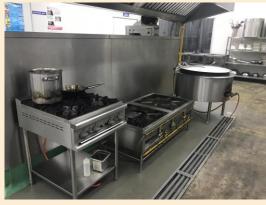

### **KOPITIAM MODEL**

| Investment breakdown                       | Estimates |
|--------------------------------------------|-----------|
| Kitchen equipments                         | RM80,000  |
| Interior renovation and fit out            | RM203,000 |
| Small kitchen equipments and machineries   | RM50,000  |
| Furnitures and table wares                 | RM50,000  |
| Operation and KAP items (Signage/menu/ POS |           |
| system/marketing and branding materials)   | RM70,000  |
| Opening marketing fees (One-time)          | RM5,000   |
| Training fees                              | RM12,000  |
| Technical support fees                     | RM5,000   |
| Licensing fees (5 years)                   | RM75,000  |
| Initial investment (Total estimates)*      | RM550,000 |
| Security deposit (Refundable)              | RM30,000  |