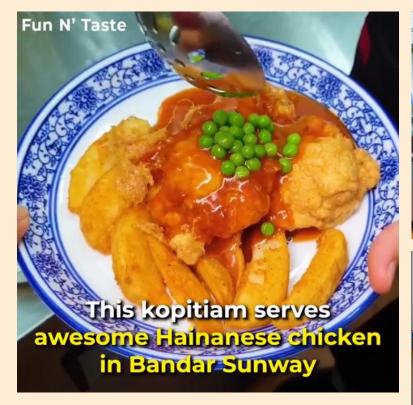

## **HAILAM TOAST 1935 – Video Blog Coverage**

25 830 Views

吉隆坡美食猎人 Gourmet Hunter KL is in Bandar Sunway. January 18 · 🚱

【Sunway吃"海南鸡扒" !! 咖椰牛油烤牛角、Kluang咖啡必Try! 就在《Hailam Toast 1935》!】

【Hailam Toast 1935】这品牌来自柔佛Kluang,坐落在一栋从1935年至今的建筑屋里。以海南风味料理为主,如:海南鸡扒、酱油鸡、海南招牌炸鸡翅、海南鸡丝和粉等等,喜欢吃海南风味的朋友可以来试试!