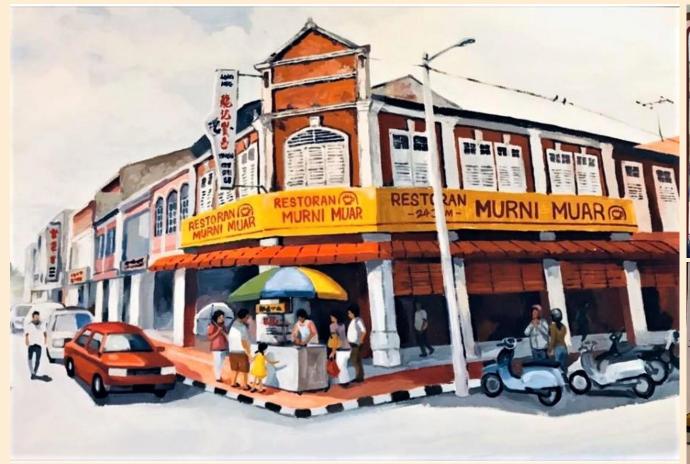

### **HAILAMTOAST2GO – Continuos Innovations**

Kluang Outlet's Mural Art (Wisma Ban Hoe Lee, Kluang)

The mural art of our Kluang Hailam Toast 1935 outlet represents a building that illustrates Kluang's Old Town, Wisma Ban Hoe Lee which stands tall at the junction of Man Shenlu and Ismail Street. It was first built in 1920 and belonged to the family of Anxi who doubles sages in Kluang. The presence of that building is very classic and ancient with beige walls, wooden window cases that show its nobility and the magnificence of that atmosphere. Besides, it was also the place where the early southerners and their relatives in China swapped letters and exchanges. The time when people originated in Kluang pass the junction might bring back the nostalgic moments because these golden memories should not be forgotten.