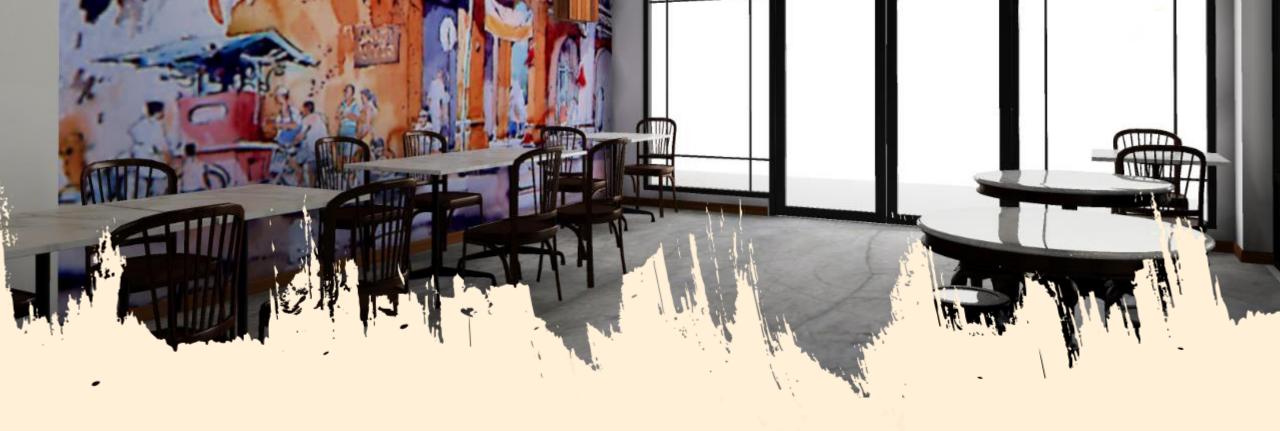

### **HAILAMTOAST2GO – Continuos Innovations**

Kluang Outlet's Mural Art (Wisma Ban Hoe Lee, Kluang)

The mural art of our Kluang Hailam Toast 1935 outlet represents a building that illustrates Kluang's Old Town, Wisma Ban Hoe Lee which stands tall at the junction of Man Shenlu and Ismail Street. It was first built in 1920 and belonged to the family of Anxi who doubles sages in Kluang. The presence of that building is very classic and ancient with beige walls, wooden window cases that show its nobility and the magnificence of that atmosphere. Besides, it was also the place where the early southerners and their relatives in China swapped letters and exchanges. The time when people originated in Kluang pass the junction might bring back the nostalgic moments because these golden memories should not be forgotten.