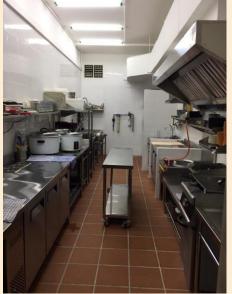

### **KOPITIAM MODEL**

| Investment breakdown                       | Estimates |
|--------------------------------------------|-----------|
| Kitchen equipments                         | RM80,000  |
| Interior renovation and fit out            | RM203,000 |
| Small kitchen equipments and machineries   | RM50,000  |
| Furnitures and table wares                 | RM50,000  |
| Operation and KAP items (Signage/menu/ POS |           |
| system/marketing and branding materials)   | RM70,000  |
| Opening marketing fees (One-time)          | RM5,000   |
| Training fees                              | RM12,000  |
| Technical support fees                     | RM5,000   |
| Licensing fees (5 years)                   | RM75,000  |
| Initial investment (Total estimates)*      | RM550,000 |
| Security deposit (Refundable)              | RM30,000  |