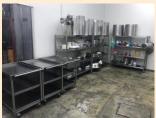

### **KOPITIAM MODEL**

| Investment breakdown                       | Estimates |
|--------------------------------------------|-----------|
| Kitchen equipments                         | RM80,000  |
| Interior renovation and fit out            | RM203,000 |
| Small kitchen equipments and machineries   | RM50,000  |
| Furnitures and table wares                 | RM50,000  |
| Operation and KAP items (Signage/menu/ POS |           |
| system/marketing and branding materials)   | RM70,000  |
| Opening marketing fees (One-time)          | RM5,000   |
| Training fees                              | RM12,000  |
| Technical support fees                     | RM5,000   |
| Licensing fees (5 years)                   | RM75,000  |
| Initial investment (Total estimates)*      | RM550,000 |
| Security deposit (Refundable)              | RM30,000  |