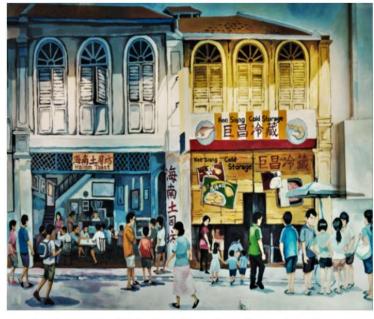

Batu Pahat Outlet's Mural Art (Jalan Lambak, Kluang)

Our mural art in the Batu Pahat outlet is illustrating Jalan Lambak, Kluang. There are 40 double-storey old buildings marked with the constructed year on Jalan Ismail facing the railway and Jalan Lambak facing "Gunung Lambak" in Kluang. The owners of these old buildings were all the foreign Chinese leaders and business leaders of the Kluang Chinese Community. There was the earliest western restaurant in Kluang and the former site of the Chinese Chamber of Commerce. There was also the earliest theatre, a lively night market of hawkers, a variety of old snacks and book renting stalls. Furthermore, Jalan Lambak was the most prosperous business and well-known entertainment centre in Kluang from the 1930s to the 1960s.