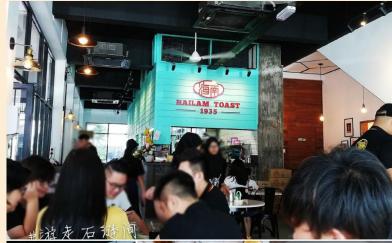

### **Brand Story**

A homegrown gem that has rapidly become one of Kluang's icons, Hailam Toast 1935 is a traditional Hainanese style kopitiam that offers classic Kluang coffee, kaya toast, and a range of other local favorites. At Hailam Toast 1935, our standard for the quality and freshness of our ingredients has made us a must-try for food lovers near and far, capturing the authentic taste of everyone's favorite local delights, and making us one of Kluang's kopitiam icons.