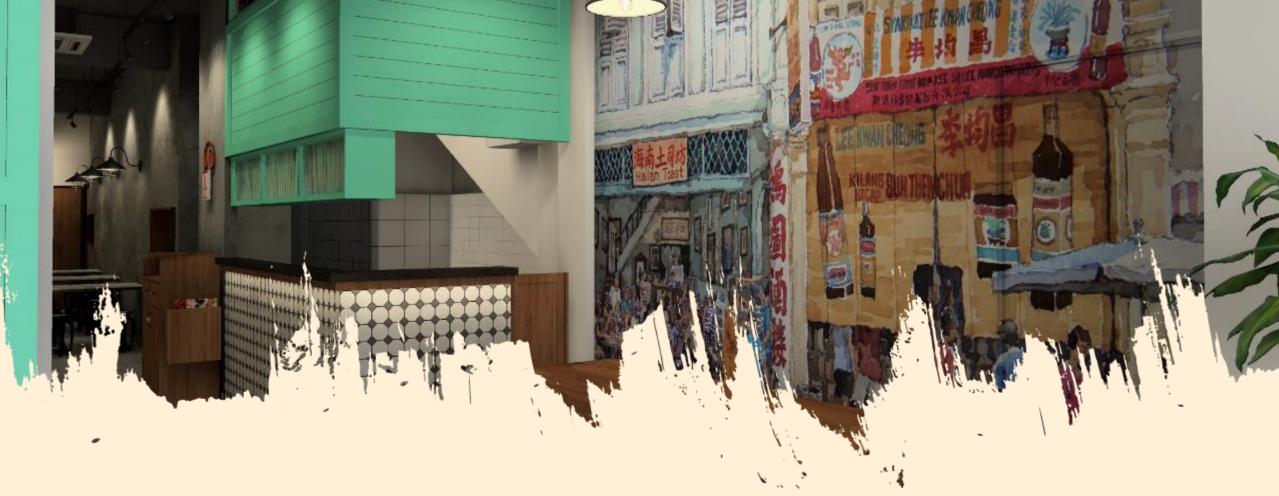

### **HAILAMTOAST2GO – Continuos Innovations**

Kluang Outlet's Mural Art (Wisma Ban Hoe Lee, Kluang)

The mural art of our Kluang Hailam Toast 1935 outlet represents a building that illustrates Kluang's Old Town, Wisma Ban Hoe Lee which stands tall at the junction of Man Shenlu and Ismail Street. It was first built in 1920 and belonged to the family of Anxi who doubles sages in Kluang. The presence of that building is very classic and ancient with beige walls, wooden window cases that show its nobility and the magnificence of that atmosphere. Besides, it was also the place where the early southerners and their relatives in China swapped letters and exchanges. The time when people originated in Kluang pass the junction might bring back the nostalgic moments because these golden memories should not be forgotten.

Batu Pahat Outlet's Mural Art (Jalan Lambak, Kluang)

Our mural art in the Batu Pahat outlet is illustrating Jalan Lambak, Kluang. There are 40 double-storey old buildings marked with the constructed year on Jalan Ismail facing the railway and Jalan Lambak facing "Gunung Lambak" in Kluang. The owners of these old buildings were all the foreign Chinese leaders and business leaders of the Kluang Chinese Community. There was the earliest western restaurant in Kluang and the former site of the Chinese Chamber of Commerce. There was also the earliest theatre, a lively night market of hawkers, a variety of old snacks and book renting stalls. Furthermore, Jalan Lambak was the most prosperous business and well-known entertainment centre in Kluang from the 1930s to the 1960s.