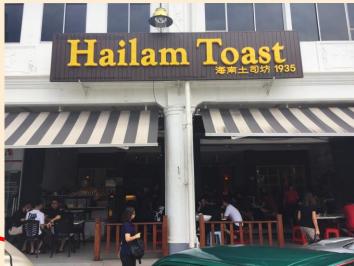

### **Brand Story**

A homegrown gem that has rapidly become one of Kluang's icons, Hailam Toast 1935 is a traditional Hainanese style kopitiam that offers classic Kluang coffee, kaya toast, and a range of other local favorites. At Hailam Toast 1935, our standard for the quality and freshness of our ingredients has made us a must-try for food lovers near and far, capturing the authentic taste of everyone's favorite local delights, and making us one of Kluang's kopitiam icons.