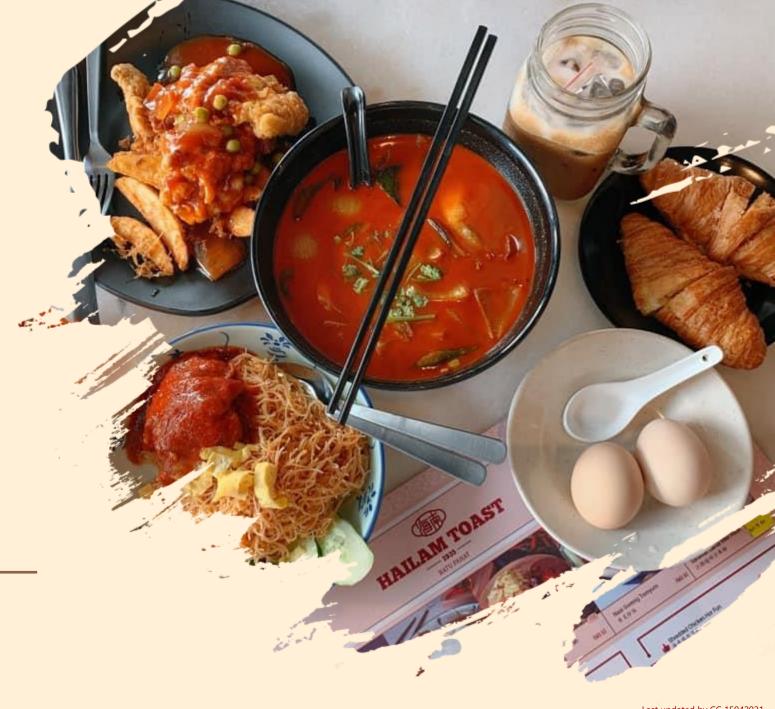

### **Brand Story**

A homegrown gem that has rapidly become one of Kluang's icons, Hailam Toast 1935 is a traditional Hainanese style kopitiam that offers classic Kluang coffee, kaya toast, and a range of other local favorites. At Hailam Toast 1935, our standard for the quality and freshness of our ingredients has made us a must-try for food lovers near and far, capturing the authentic taste of everyone's favorite local delights, and making us one of Kluang's kopitiam icons.