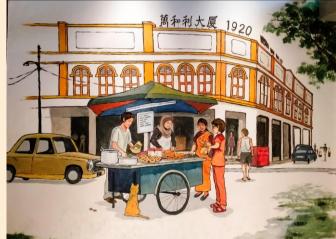

### **HAILAMTOAST2GO – Continuos Innovations**

Kluang Outlet's Mural Art (Wisma Ban Hoe Lee, Kluang)

The mural art of our Kluang Hailam Toast 1935 outlet represents a building that illustrates Kluang's Old Town, Wisma Ban Hoe Lee which stands tall at the junction of Man Shenlu and Ismail Street. It was first built in 1920 and belonged to the family of Anxi who doubles sages in Kluang. The presence of that building is very classic and ancient with beige walls, wooden window cases that show its nobility and the magnificence of that atmosphere. Besides, it was also the place where the early southerners and their relatives in China swapped letters and exchanges. The time when people originated in Kluang pass the junction might bring back the nostalgic moments because these golden memories should not be forgotten.