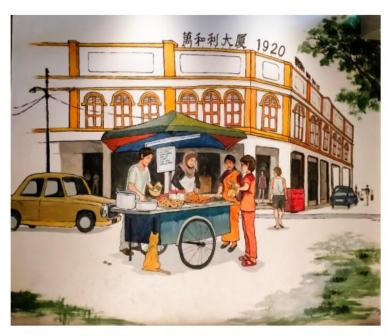

### **HAILAMTOAST2GO – Continuos Innovations**

Kluang Outlet's Mural Art (Wisma Ban Hoe Lee, Kluang)

The mural art of our Kluang Hailam Toast 1935 outlet represents a building that illustrates Kluang's Old Town, Wisma Ban Hoe Lee which stands tall at the junction of Man Shenlu and Ismail Street. It was first built in 1920 and belonged to the family of Anxi who doubles sages in Kluang. The presence of that building is very classic and ancient with beige walls, wooden window cases that show its nobility and the magnificence of that atmosphere. Besides, it was also the place where the early southerners and their relatives in China swapped letters and exchanges. The time when people originated in Kluang pass the junction might bring back the nostalgic moments because these golden memories should not be forgotten.