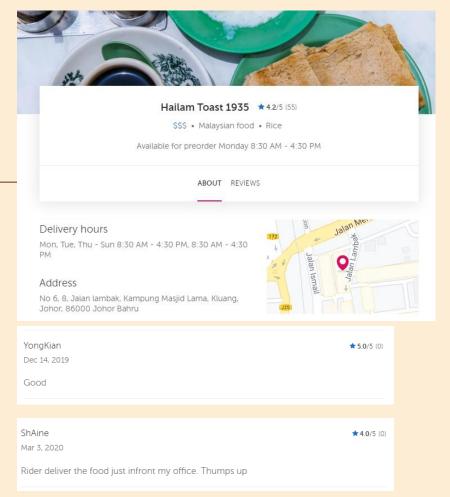

### **HAILAM TOAST 1935 – Public Testimonials at Foodpanda**

Foodpanda Delivery Link: <a href="https://www.foodpanda.my/restaurant/p9vp/hailam-toast-1935">https://www.foodpanda.my/restaurant/p9vp/hailam-toast-1935</a>

Click the link for more details:

https://www.foodpanda.my/restaurant/p9vp/hailam-toast-1935#restaurant-info