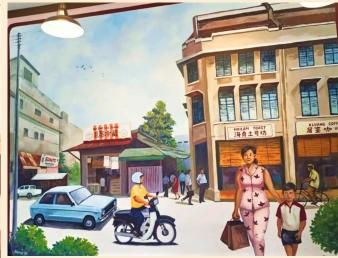

Batu Pahat Outlet's Mural Art (Jalan Lambak, Kluang)

Our mural art in the Batu Pahat outlet is illustrating Jalan Lambak, Kluang. There are 40 double-storey old buildings marked with the constructed year on Jalan Ismail facing the railway and Jalan Lambak facing "Gunung Lambak" in Kluang. The owners of these old buildings were all the foreign Chinese leaders and business leaders of the Kluang Chinese Community. There was the earliest western restaurant in Kluang and the former site of the Chinese Chamber of Commerce. There was also the earliest theatre, a lively night market of hawkers, a variety of old snacks and book renting stalls. Furthermore, Jalan Lambak was the most prosperous business and well-known entertainment centre in Kluang from the 1930s to the 1960s.