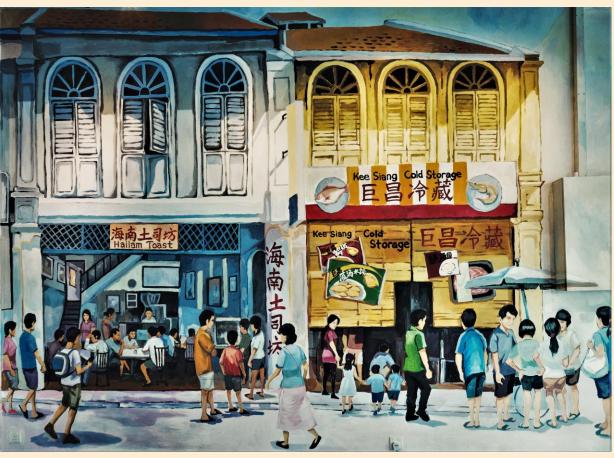

Batu Pahat Outlet's Mural Art (Jalan Lambak, Kluang)

Our mural art in the Batu Pahat outlet is illustrating Jalan Lambak, Kluang. There are 40 double-storey old buildings marked with the constructed year on Jalan Ismail facing the railway and Jalan Lambak facing "Gunung Lambak" in Kluang. The owners of these old buildings were all the foreign Chinese leaders and business leaders of the Kluang Chinese Community. There was the earliest western restaurant in Kluang and the former site of the Chinese Chamber of Commerce. There was also the earliest theatre, a lively night market of hawkers, a variety of old snacks and book renting stalls. Furthermore, Jalan Lambak was the most prosperous business and well-known entertainment centre in Kluang from the 1930s to the 1960s.