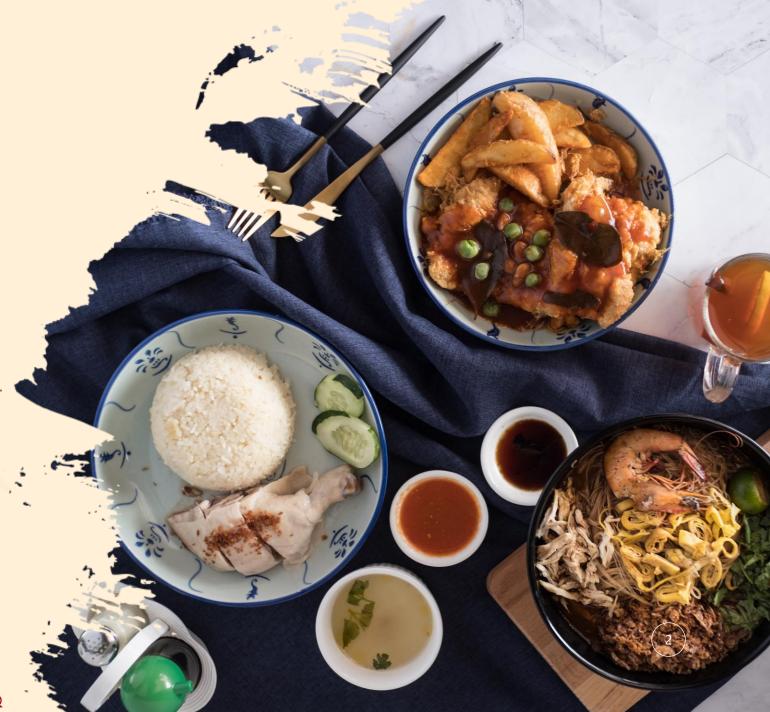

### **Brand Story**

A homegrown gem that has rapidly become one of Kluang's icons, Hailam Toast 1935 is a traditional Hainanese style kopitiam that offers classic Kluang coffee, kaya toast, and a range of other local favorites. At Hailam Toast 1935, our standard for the quality and freshness of our ingredients has made us a must-try for food lovers near and far, capturing the authentic taste of everyone's favorite local delights, and making us one of Kluang's kopitiam icons.